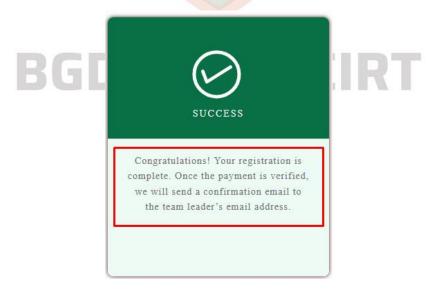

#### Step 5:

After signing up, you will receive an initial confirmation notification in the registration portal. Once the payment is verified, a confirmation email along with your login credentials will be sent to the **team leader's email address**. Please note that payment verification process may take some time.