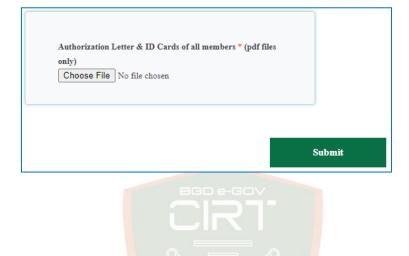

#### Step 4:

Please provide an authorization letter that includes team member information (name, designation, and office ID number) for all team members, along with a scanned copy of their ID cards, compiled into a single PDF file.